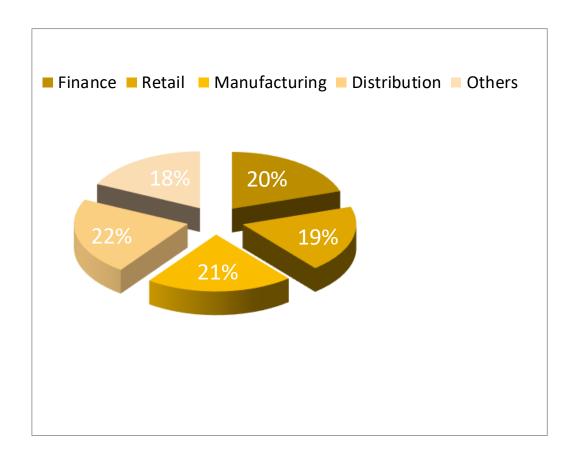

# Advisory Professional Services

- Domain Advisory
- BusinessIntelligence &Analytics
- \* Finance
- \* Retail
- Manufacturing
- \* Trading